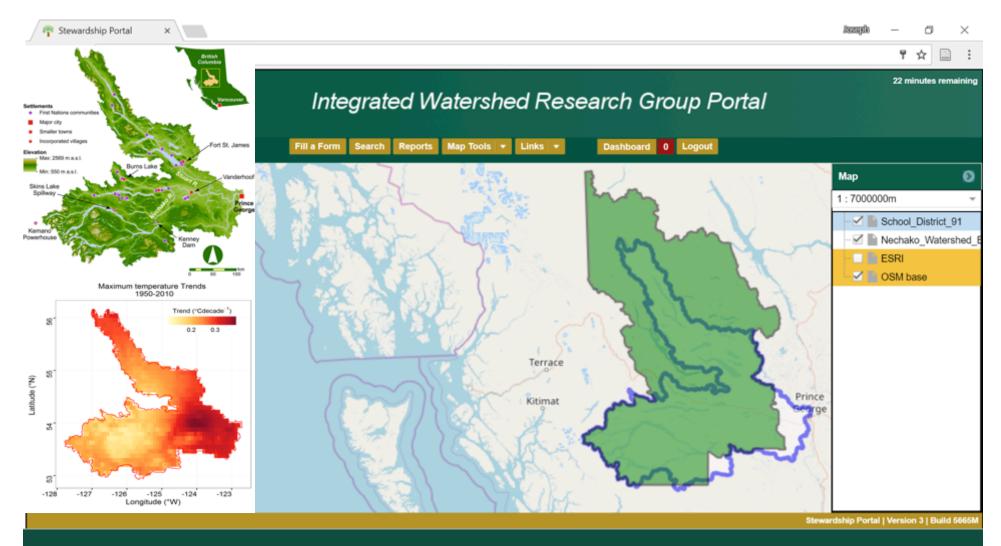

## From 'lists' of publications, to 'placing' knowledge in context

UNBC UNIVERSITY OF NORTHERN BRITISH COLUMBIA

Figure 1 – 1934-1989

Figure 3 – 2006-2016

💎 Stewardship Portal × CO Integrated Watershed Research Group Portal Fill a Form Search Reports Map Tools 💌 Links 💌 Dashboard 0 Logout CIRC UNIVERSITY OF NORTHERN BRITISH COLUMBIA The Cumulative Impacts Research Consortium Workshop Follow-up Report: 'A Clean Environment Makes a Healthy Community' Identifying youth place-based values in School District 91 July 2017 What is the CIRC? The Cumulative Impacts Research Consortium (CIRC) is a research and community outreach initiative