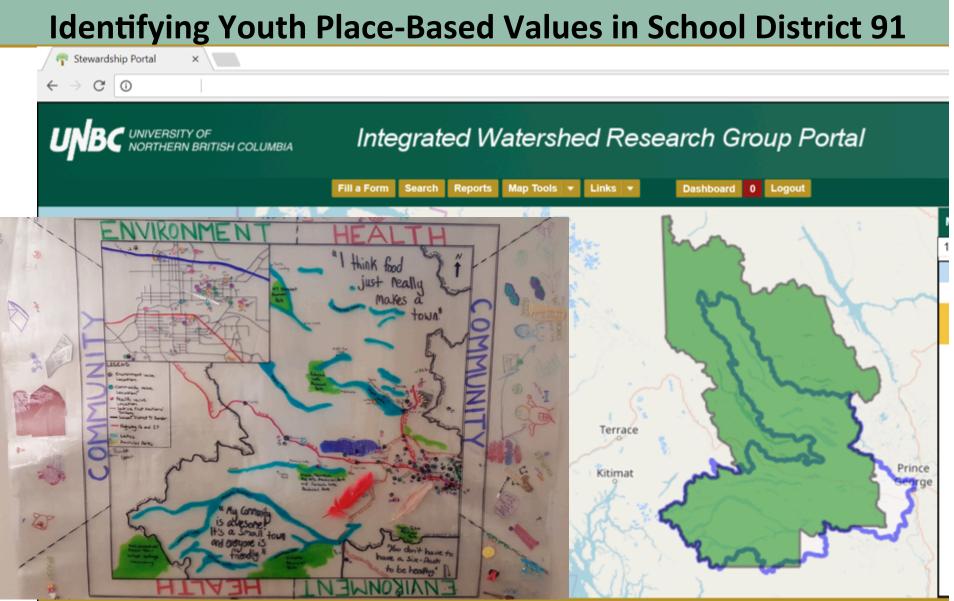

## From 'lists' of publications, to 'placing' knowledge in context

UNBC UNIVERSITY OF NORTHERN BRITISH COLUMBIA

Figure 1 – 1934-1989

Figure 3 – 2006-2016

💎 Stewardship Portal × CO Integrated Watershed Research Group Portal Fill a Form Search Reports Map Tools 💌 Links 💌 Dashboard 0 Logout CIRC UNIVERSITY OF NORTHERN BRITISH COLUMBIA The Cumulative Impacts Research Consortium Workshop Follow-up Report: 'A Clean Environment Makes a Healthy Community' Identifying youth place-based values in School District 91 July 2017 What is the CIRC? The Cumulative Impacts Research Consortium (CIRC) is a research and community outreach initiative

Ine Cumulative Impacts Research Consortium (CIRC) is a research and community outreach initiative located at the University of Northern British Columbia focused on better understanding the cumulative environmental, community and health impacts of resource development in northern B.C. For more information on our ongoing research and related initiatives, please visit <u>www.unbc.ca/cumulative-impacts</u>.

#### About the Workshop

In order to better understand youth perspectives on regional environmental, community and health values, CIRC held a workshop with grade 8 students from School District 91 (SD91) on May 25, 2017. The overall goal of this workshop was to learn about the kinds of values that are important to youth living in SD91 in relation to resource development—a school district with 30 educational sites, 5,500 students,

Y OF N BRITISH COLUMBIA

U

| Integrated Watershed Research Group Portal   Image: Search Reports   Integrated Watershed Research Group Portal   Image: Search Report Research   Integrated Watershed Research Group Portal   Image: Search Report Research   Integrated Watershed Research   Image: Search Report Research   Integrated Watershed Research Integrated Watershed Research Integrated Watershed Research Integrated Watershed Research Integrated Watershed Research Integrated Watershed Research Integrated Watershed Research Integrated                                                                                                                                                                                                                                                                                                                                                                                                                                                                                                                                                                                                                                                                                                                                                                      |                   | vardship Portal ×         |                                                                                                                                                           |    |
|--------------------------------------------------------------------------------------------------------------------------------------------------------------------------------------------------------------------------------------------------------------------------------------------------------------------------------------------------------------------------------------------------------------------------------------------------------------------------------------------------------------------------------------------------------------------------------------------------------------------------------------------------------------------------------------------------------------------------------------------------------------------------------------------------------------------------------------------------------------------------------------------------------------------------------------------------------------------------------------------------------------------------------------------------------------------------------------------------------------------------------------------------------------------------------------------------------------------------------------------------------------------------------------------------------------------------------------------------------------------------------------------------------------------------------------------------------------------------------------------------------------------------------------------------------------------------------------------------------------------------------------------------------------------------------------------------------------------------------------------------------------------------------------------------------------------------------------------------------------------------------------------------------------------------------------------------------------------------------------------------------------------------------------------------------------------------------------------------------------------------------|-------------------|---------------------------|-----------------------------------------------------------------------------------------------------------------------------------------------------------|----|
| Adventisation Details: ID: 217 - CIRC_Report - Gottmeau  General Proview Allowed Users Spatial Data Allowed Spatial Data Allowed Views Ditio of Report Attachments Child Submissions History Export  Ditip://www.unbc.calevents/43900identifying-youth-place-based-values-school-district-91 Ditip://www.unbc.calevents/43900identifying-youth-place-based-values-school-district-91  Keywords: CIRC, School District 91, SD91, Community, Health, Environment Associated Files: PDF: Full Report  | UN                | BC UNIVERSITY OF          | F Integrated Watershed Research Group Portal                                                                                                              |    |
| General       Author(s):       CIRC         Preview       Althor(s):       CIRC         Allowed Users       Spatial Data       A Clean Environment Makes a Healthy Community' Identifying youth place-based values in School         Publication Yea:       2017         Publication Type:       Workshop Follow-up Report         Report URL:       Helvetica         Helvetica       Image: Proceeding of the p                                                                                                                                                                                                                                                                                      |                   |                           | Fill a Form Search Reports Map Tools 💌 Links 💌 Dashboard 0 Logout                                                                                         |    |
| General       Author(s):       CIRC         Preview       Althor(s):       CIRC         Allowed Users       Spatial Data       A Clean Environment Makes a Healthy Community' Identifying youth place-based values in School         Publication Yea:       2017         Publication Type:       Workshop Follow-up Report         Report URL:       Helvetica         Helvetica       Image: Proceeding of the p                                                                                                                                                                                                                                                                                      |                   |                           |                                                                                                                                                           | 2  |
| Preview       Author(s):       CIRC         Allowed Users       Title of Report:       'A Clean Environment Makes a Healthy Community' Identifying youth place-based values in School         Spatial Data       Publication Year:       2017         Publication Type:       Workshop Follow-up Report         Report URL:       Hervetica       Image: Clinic Gradient Clinic Gradie                                                                                                                                                                                                                         |                   | 217 - CIRC_Report - Gothr |                                                                                                                                                           |    |
| Allowed Users Spatial Data Title of Report: A Clean Environment Makes a Healthy Community' Identifying youth place-based values in School Upublication Type: Uvickshop Follow-up Report Helvetica D URL Helvetica D U URL Keywords: CIRC, School District 91, SD91, Community, Health, Environment Associated Files: PDF: Full Report Protos: Two pholographs of each completed map for three different classes                                                                                                                                                                                                                                                                                                                                                                                                                                                                                                                                                                                                                                                                                                                                                                                                                                                                                                                                                                                                                                                                                                                                                                                                                                                                                                                                                                                                                                                                                                                                                                                                                                                                                                                |                   | Author(s):                | CIRC                                                                                                                                                      |    |
| Spatial Data   Attachments   Child Submissions   History   Export     Helvetica   I Helvetica<                                                                                                                                                                                                                                                                                                                                                                                                                                                                                                                                                                                                                                                                                                                                                                                                                                                                                                                                                                                                                                                                                                                                                                                                   |                   | Title of Report:          | 'A Clean Environment Makes a Healthy Community' Identifying youth place-based values in School                                                            |    |
| Child Submissions History Export  Report URL: Helvetica BIUT FUNCtion Helvetica History Export  Helvetica BIUT FUNCtion Helvetica Helvet |                   | Publication Year:         | 2017                                                                                                                                                      |    |
| Child Submissions History Export  Report URL: Helvetica BIUT FUNCtion Helvetica History Export  Helvetica BIUT FUNCtion Helvetica Helvet | Attachments       | Publication Type:         | Workshop Follow-up Report                                                                                                                                 |    |
| History<br>Export http://www.unbc.ca/events/43900/identifying-youth-place-based-values-school-district-91 Keywords: CIRC, School District 91, SD91, Community, Health, Environment Associated Files: PDF: Full Report Photos: Two photographs of each completed map for three different classes                                                                                                                                                                                                                                                                                                                                                                                                                                                                                                                                                                                                                                                                                                                                                                                                                                                                                                                                                                                                                                                                                                                                                                                                                                                                                                                                                                                                                                                                                                                                                                                                                                                                                                                                                                                                                                | Child Submissions |                           |                                                                                                                                                           |    |
| Keywords:       CIRC, School District 91, SD91, Community, Health, Environment         Associated Files:         PDF:         PDF::         PDF::         PDF::         PDF::         PDF::         Publos:         Two photographs of each completed map for three different classes                                                                                                                                                                                                                                                                                                                                                                                                                                                                                                                                                                                                                                                                                                                                                                                                                                                                                                                                                                                                                                                                                                                                                                                                                                                                                                                                                                                                                                                                                                                                                                                                                                                                                                                                                                                                                                          | History           |                           |                                                                                                                                                           |    |
| Keywords:       CIRC, School District 91, SD91, Community, Health, Environment         Associated Files:         PDF: Full Report<br>Photos: Two photographs of each completed map for three different classes                                                                                                                                                                                                                                                                                                                                                                                                                                                                                                                                                                                                                                                                                                                                                                                                                                                                                                                                                                                                                                                                                                                                                                                                                                                                                                                                                                                                                                                                                                                                                                                                                                                                                                                                                                                                                                                                                                                 | Export            |                           | http://www.unbc.ca/events/43900/identifying-youth-place-based-values-school-district-91                                                                   |    |
| School District 91 boundary shapefile                                                                                                                                                                                                                                                                                                                                                                                                                                                                                                                                                                                                                                                                                                                                                                                                                                                                                                                                                                                                                                                                                                                                                                                                                                                                                                                                                                                                                                                                                                                                                                                                                                                                                                                                                                                                                                                                                                                                                                                                                                                                                          |                   |                           | CIRC, School District 91, SD91, Community, Health, Environment PDF: Full Report Photos: Two photographs of each completed map for three different classes |    |
| Stev                                                                                                                                                                                                                                                                                                                                                                                                                                                                                                                                                                                                                                                                                                                                                                                                                                                                                                                                                                                                                                                                                                                                                                                                                                                                                                                                                                                                                                                                                                                                                                                                                                                                                                                                                                                                                                                                                                                                                                                                                                                                                                                           |                   |                           |                                                                                                                                                           | wa |