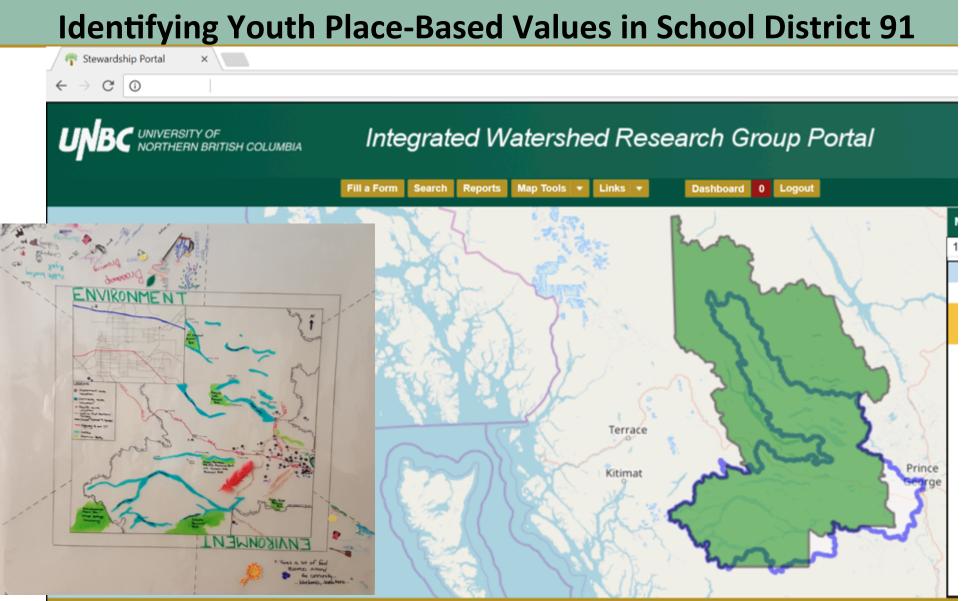

## From 'lists' of publications, to 'placing' knowledge in context

UNBC UNIVERSITY OF NORTHERN BRITISH COLUMBIA

Figure 1 – 1934-1989

Figure 3 – 2006-2016

💎 Stewardship Portal × CO Integrated Watershed Research Group Portal Fill a Form Search Reports Map Tools 💌 Links 💌 Dashboard 0 Logout CIRC UNIVERSITY OF NORTHERN BRITISH COLUMBIA The Cumulative Impacts Research Consortium Workshop Follow-up Report: 'A Clean Environment Makes a Healthy Community' Identifying youth place-based values in School District 91 July 2017 What is the CIRC? The Cumulative Impacts Research Consortium (CIRC) is a research and community outreach initiative

#### About the Workshop

In order to better understand youth perspectives on regional environmental, community and health values, CIRC held a workshop with grade 8 students from School District 91 (SD91) on May 25, 2017. The overall goal of this workshop was to learn about the kinds of values that are important to youth living in SD91 in relation to resource development—a school district with 30 educational sites, 5,500 students,