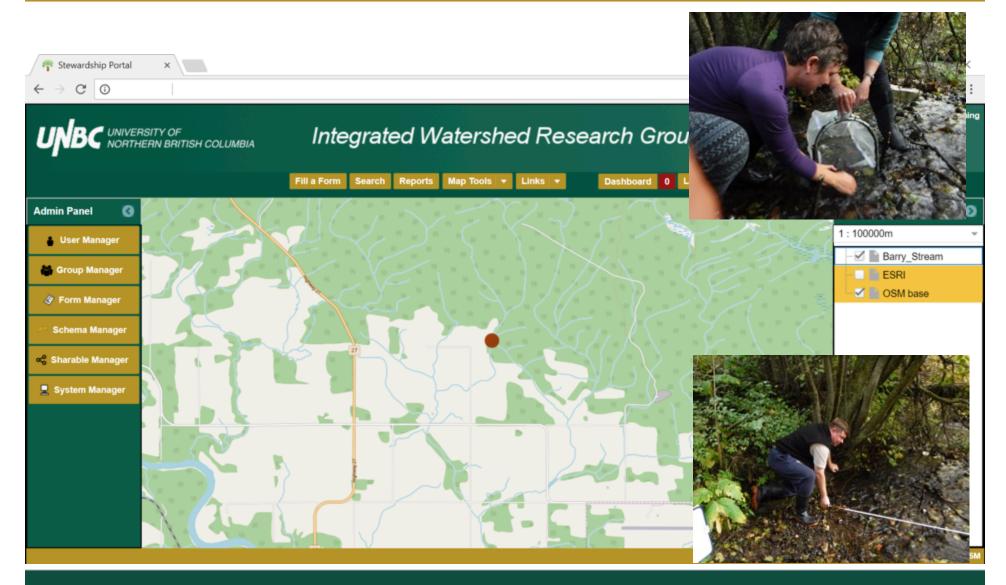

INIVERSITY OF NORTHERN BRITISH COLUMBIA U

Steward

UNBC UNIVERSITY OF NORTHERN BRITISH COLUMBIA

UNBC UNIVERSITY OF NORTHERN BRITISH COLUMBIA

| For the stewardship Portal $\epsilon 	o \mathbf{C}$ |                                                                                                                                   |
|-----------------------------------------------------|-----------------------------------------------------------------------------------------------------------------------------------|
|                                                     | 633 - Generic_2 - admin                                                                                                           |
| General                                             | Dynamic Content                                                                                                                   |
| Preview                                             | Description of the content submitted                                                                                              |
| Allowed Users                                       |                                                                                                                                   |
| Spatial Data                                        |                                                                                                                                   |
| Attachments                                         | Two photographs of Streamkeepers training occurring with School District 91 teachers and Barry Booth.                             |
| Child Submissions                                   |                                                                                                                                   |
| History                                             |                                                                                                                                   |
| Export                                              |                                                                                                                                   |
|                                                     | Use this section to provide citation information                                                                                  |
|                                                     | Title:                                                                                                                            |
|                                                     | Authors(s):                                                                                                                       |
|                                                     | Year:                                                                                                                             |
|                                                     | List any relevant websites or physical locations of submitted content. This can also include linking to partners, funders, and ot |
|                                                     | Helvetica 🔹 🖪 🔲 🛨 🛨 🛨 🔳 🗐 🗉 🚍 📨 🗎 🚍 📨                                                                                             |
|                                                     | http://www.pskf.ca/                                                                                                               |
|                                                     | http://www.sd91.bc.ca/                                                                                                            |
|                                                     | https://www.unbc.ca/integrated-watershed-research-group                                                                           |
|                                                     |                                                                                                                                   |
|                                                     | Keyword(s):                                                                                                                       |
|                                                     | Additional Information:                                                                                                           |

UNBC UNIVERSITY OF NORTHERN BRITISH COLUMBIA

| For the stewardship Portal $\epsilon \rightarrow \mathcal{C}$ | ×                                                      |          |  |
|---------------------------------------------------------------|--------------------------------------------------------|----------|--|
| Submission Details: ID:                                       | : 633 - Generic_2 - admin                              |          |  |
| General                                                       |                                                        |          |  |
| Preview<br>Allowed Users                                      |                                                        |          |  |
| Spatial Data                                                  | Attachments                                            |          |  |
| Attachments                                                   | File Name                                              | Metadata |  |
| Child Submissions<br>History<br>Export                        | <ul> <li>DSCF0104.jpg</li> <li>DSCF0122.jpg</li> </ul> |          |  |
|                                                               | Spatial Layers                                         |          |  |
|                                                               | Help                                                   |          |  |
|                                                               | —                                                      |          |  |
|                                                               | Layer Name                                             |          |  |
|                                                               | Barry_Stream                                           |          |  |
|                                                               |                                                        |          |  |
|                                                               |                                                        |          |  |
|                                                               | From Map                                               |          |  |