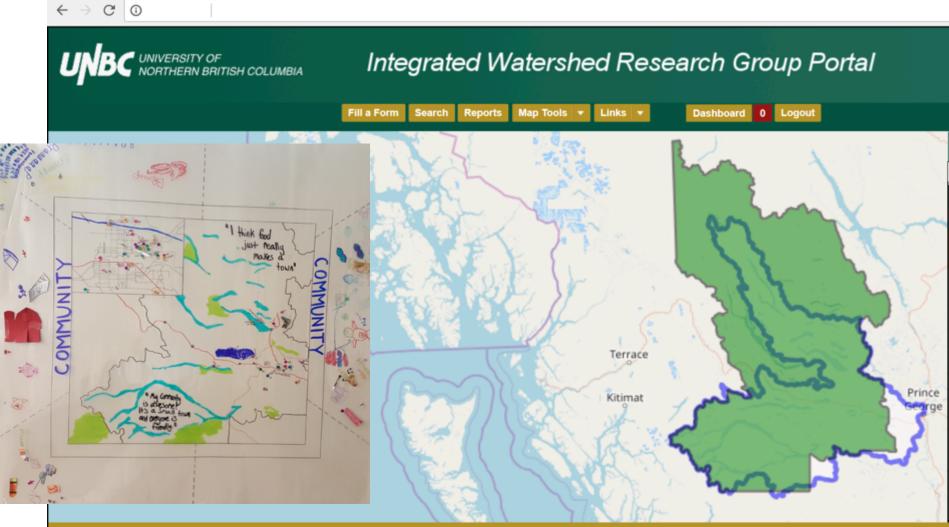

#### About the Workshop

In order to better understand youth perspectives on regional environmental, community and health values, CIRC held a workshop with grade 8 students from School District 91 (SD91) on May 25, 2017. The overall goal of this workshop was to learn about the kinds of values that are important to youth living in SD91 in relation to resource development—a school district with 30 educational sites, 5,500 students,