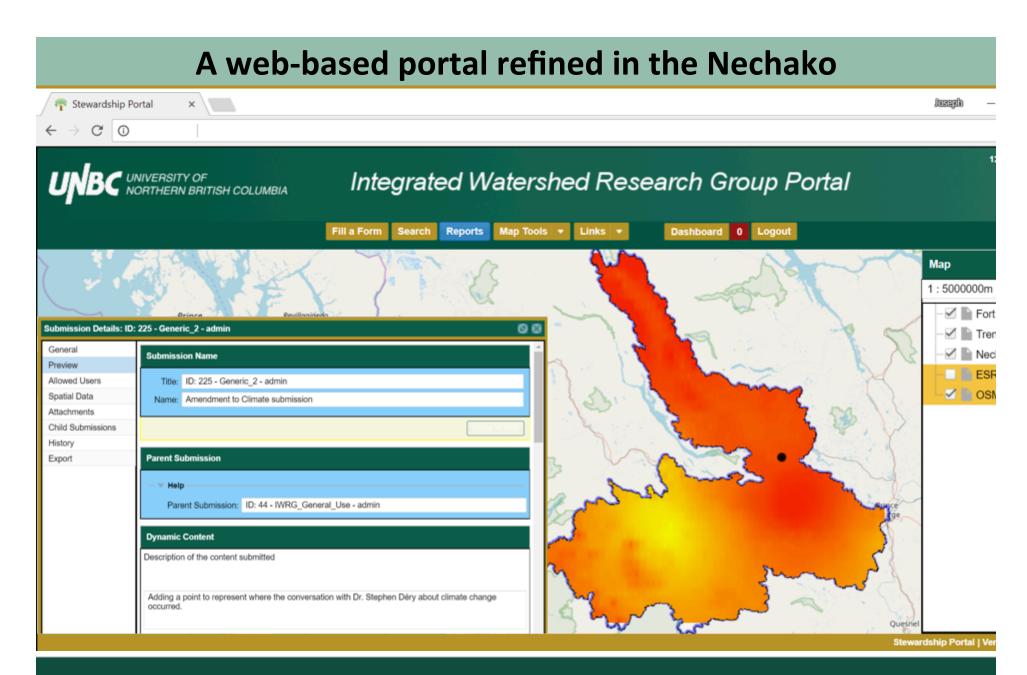

#### A web-based portal refined in the Nechako Stewardship Portal × lozeph CO ← UNIVERSITY OF NORTHERN BRITISH COLUMBIA Integrated Watershed Research Group Portal Reports Map Tools 🔻 Links 💌 Dashboard 0 Logout Fill a Form Search Map Submission Details: ID: 225 - Generic 2 - admin 1:5000000m Dynamic Content General Fort Preview Description of the content submitted Allowed Users 🗹 📄 Tren Spatial Data Mec 📄 Nec Adding a point to represent where the conversation with Dr. Stephen Déry about climate change Attachments occurred. Child Submissions ESF History SI OSI Export Use this section to provide citation information Title: Authors(s): Stephen Déry Year: 2017 List any relevant websites or physical locations of submitted content. This can also include linking to partners, funders, and other projects. Helvetica Dr. Stephen Déry's UNBC profile: http://www.unbc.ca/people/dery-stephen Dr. Stephen Déry's Northern Hydrometeorology Group website: http://web.unbc.ca/~sdery/ Keyword(s): Climate change Quesne Stewardship Portal | V