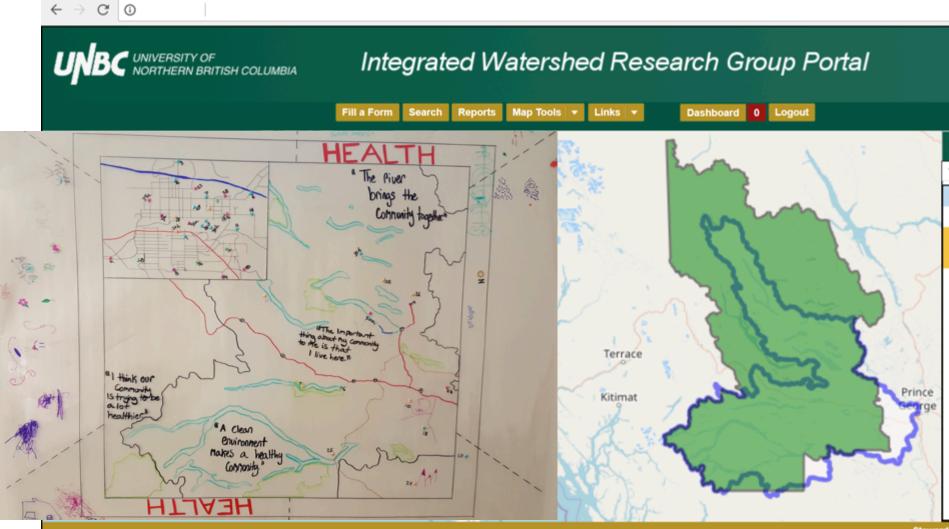

## Identifying School Based Values in School District 91

脊 Stewardship Portal

×

Stewa

Steward

UNBC UNIVERSITY OF NORTHERN BRITISH COLUMBIA

r Stewardship Portal

Steward