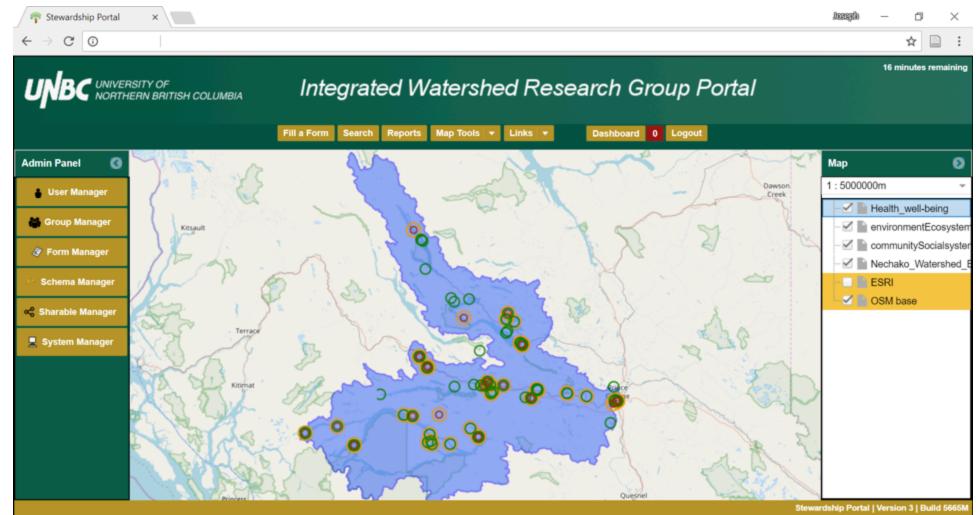

## Established <u>Portal User Groups</u> <u>(Phase I)</u>

- <u>IWRG</u>: from mapping and describing to bulk-loading existing knowledge...
- <u>CCN/Cheslatta Carrier Nation</u>: Archive & share
- <u>NEWSS:</u> (Nechako Environment Water Stewardship Society)
   Sharing and profiling stewardship initiatives
- <u>SD91</u>: School-kids engagement in monitoring (Pacific Streamkeepers)

## Established <u>Portal User Groups</u> <u>(Phase I)</u>

- <u>IWRG</u>: from mapping and describing to bulk-loading existing knowledge...
- <u>CCN/Cheslatta Carrier Nation</u>: Archive & share
- <u>NEWSS</u>: (Nechako Environment Water Stewardship Society)

Sharing and profiling stewardship initiatives

 <u>SD91</u>: School-kids engagement in monitoring (Pacific Streamkeepers)

- Web-based platform
- Geospatial means by which to store, search and access information
  - "A geospatial library"?
- **Open-source**, designed in northern BC, adapted to Nechako context /users
- Expansion of options for users and data-entry
- User-group oriented *"like Google earth, but different"*