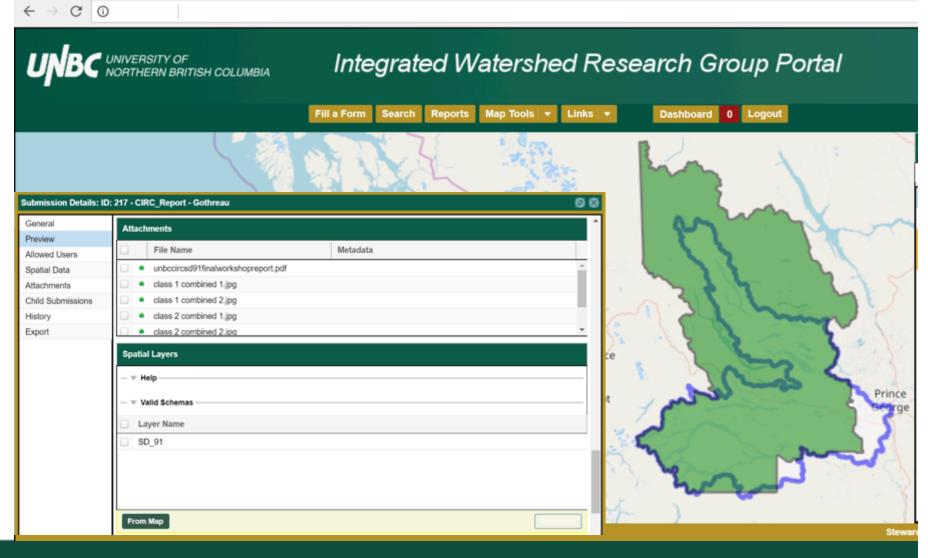

Stewa

UNBC UNIVERSITY OF NORTHERN BRITISH COLUMBIA

|                                                 | Integrated Watershed Research Group Portal                                                                                                                                                                                                                                                                                                                                            |
|-------------------------------------------------|---------------------------------------------------------------------------------------------------------------------------------------------------------------------------------------------------------------------------------------------------------------------------------------------------------------------------------------------------------------------------------------|
| Submission Details: ID: 217 - CIRC_Report - Got | Fill a Form Search Reports Map Tools V Links V Dashboard 0 Logout                                                                                                                                                                                                                                                                                                                     |
| General Submission Name                         |                                                                                                                                                                                                                                                                                                                                                                                       |
| Allowed Users Title: ID: 217 - CIR              | C. Report - Gothreau                                                                                                                                                                                                                                                                                                                                                                  |
| A                                               | ronment Makes a Healthy Community                                                                                                                                                                                                                                                                                                                                                     |
| Attachments                                     |                                                                                                                                                                                                                                                                                                                                                                                       |
| Child Submissions                               |                                                                                                                                                                                                                                                                                                                                                                                       |
| History                                         |                                                                                                                                                                                                                                                                                                                                                                                       |
| Export Dynamic Content What is the CIRC         | Some 15 1 3                                                                                                                                                                                                                                                                                                                                                                           |
|                                                 | The Cumulative Impacts Research Consortium (CIRC) is a research and community outreach initiative located at the University of Northern British Columbia focused on better understanding the cumulative environmental, community and health impacts of resource development in northern B.C.                                                                                          |
| About the Workshop                              | In order to better understand youth perspectives on regional environmental, community and health values, CIRC held a workshop with grade 8 students from School District 91 (SD91) on May 25, 2017. The overall goal of this workshop was to learn about the kinds of values that are important to youth living in SD91 in relation to resource development—a school district with 30 |
|                                                 | Stewa                                                                                                                                                                                                                                                                                                                                                                                 |

Y OF N BRITISH COLUMBIA

U

| Integrated Watershed Research Group Portal   Image: Search Reports   Integrated Watershed Research Group Portal   Image: Search Report Research   Integrated Watershed Research Group Portal   Image: Search Report Research   Integrated Watershed Research   Image: Search Report Research   Integrated Watershed Research Integrated Watershed Research Integrated Watershed Research Integrated Watershed Research Integrated Watershed Research Integrated Watershed Research Integrated Watershed Research Integrated                                                                                                                                                                                                                                                                                                                                                                                                                                                                                                                                                                                                                                                                                                                                                                      |                   | vardship Portal ×         |                                                                                                                                                           |    |
|--------------------------------------------------------------------------------------------------------------------------------------------------------------------------------------------------------------------------------------------------------------------------------------------------------------------------------------------------------------------------------------------------------------------------------------------------------------------------------------------------------------------------------------------------------------------------------------------------------------------------------------------------------------------------------------------------------------------------------------------------------------------------------------------------------------------------------------------------------------------------------------------------------------------------------------------------------------------------------------------------------------------------------------------------------------------------------------------------------------------------------------------------------------------------------------------------------------------------------------------------------------------------------------------------------------------------------------------------------------------------------------------------------------------------------------------------------------------------------------------------------------------------------------------------------------------------------------------------------------------------------------------------------------------------------------------------------------------------------------------------------------------------------------------------------------------------------------------------------------------------------------------------------------------------------------------------------------------------------------------------------------------------------------------------------------------------------------------------------------------------------|-------------------|---------------------------|-----------------------------------------------------------------------------------------------------------------------------------------------------------|----|
| Adventisation Details: ID: 217 - CIRC_Report - Gottmeau  General Proview Allowed Users Spatial Data Allowed Spatial Data Allowed Views Ditio of Report Attachments Child Submissions History Export  Ditip://www.unbc.calevents/43900identifying-youth-place-based-values-school-district-91 Ditip://www.unbc.calevents/43900identifying-youth-place-based-values-school-district-91  Keywords: CIRC, School District 91, SD91, Community, Health, Environment Associated Files: PDF: Full Report  | UN                | BC UNIVERSITY OF          | F Integrated Watershed Research Group Portal                                                                                                              |    |
| General       Author(s):       CIRC         Preview       Althor(s):       CIRC         Allowed Users       Spatial Data       A Clean Environment Makes a Healthy Community' Identifying youth place-based values in School         Publication Yea:       2017         Publication Type:       Workshop Follow-up Report         Report URL:       Helvetica         Helvetica       Image: Proceeding of the p                                                                                                                                                                                                                                                                                      |                   |                           | Fill a Form Search Reports Map Tools 💌 Links 💌 Dashboard 0 Logout                                                                                         |    |
| General       Author(s):       CIRC         Preview       Althor(s):       CIRC         Allowed Users       Spatial Data       A Clean Environment Makes a Healthy Community' Identifying youth place-based values in School         Publication Yea:       2017         Publication Type:       Workshop Follow-up Report         Report URL:       Helvetica         Helvetica       Image: Proceeding of the p                                                                                                                                                                                                                                                                                      |                   |                           |                                                                                                                                                           | 2  |
| Preview       Author(s):       CIRC         Allowed Users       Title of Report:       'A Clean Environment Makes a Healthy Community' Identifying youth place-based values in School         Spatial Data       Publication Year:       2017         Publication Type:       Workshop Follow-up Report         Report URL:       Hervetica       Image: Clinic Gradient Clinic Gradie                                                                                                                                                                                                                         |                   | 217 - CIRC_Report - Gothr |                                                                                                                                                           |    |
| Allowed Users Spatial Data Title of Report: A Clean Environment Makes a Healthy Community' Identifying youth place-based values in School Upublication Type: Uvickshop Follow-up Report Helvetica D URL Helvetica D U URL Keywords: CIRC, School District 91, SD91, Community, Health, Environment Associated Files: PDF: Full Report Protos: Two pholographs of each completed map for three different classes                                                                                                                                                                                                                                                                                                                                                                                                                                                                                                                                                                                                                                                                                                                                                                                                                                                                                                                                                                                                                                                                                                                                                                                                                                                                                                                                                                                                                                                                                                                                                                                                                                                                                                                |                   | Author(s):                | CIRC                                                                                                                                                      |    |
| Spatial Data   Attachments   Child Submissions   History   Export     Helvetica   I Helvetica<                                                                                                                                                                                                                                                                                                                                                                                                                                                                                                                                                                                                                                                                                                                                                                                                                                                                                                                                                                                                                                                                                                                                                                                                   |                   | Title of Report:          | 'A Clean Environment Makes a Healthy Community' Identifying youth place-based values in School                                                            |    |
| Child Submissions History Export  Report URL: Helvetica BIUT FUNCtion Helvetica History Export  Helvetica BIUT FUNCtion Helvetica Helvet |                   | Publication Year:         | 2017                                                                                                                                                      |    |
| Child Submissions History Export  Report URL: Helvetica BIUT FUNCtion Helvetica History Export  Helvetica BIUT FUNCtion Helvetica Helvet | Attachments       | Publication Type:         | Workshop Follow-up Report                                                                                                                                 |    |
| History<br>Export http://www.unbc.ca/events/43900/identifying-youth-place-based-values-school-district-91 Keywords: CIRC, School District 91, SD91, Community, Health, Environment Associated Files: PDF: Full Report Photos: Two photographs of each completed map for three different classes                                                                                                                                                                                                                                                                                                                                                                                                                                                                                                                                                                                                                                                                                                                                                                                                                                                                                                                                                                                                                                                                                                                                                                                                                                                                                                                                                                                                                                                                                                                                                                                                                                                                                                                                                                                                                                | Child Submissions |                           |                                                                                                                                                           |    |
| Keywords:       CIRC, School District 91, SD91, Community, Health, Environment         Associated Files:         PDF:         PDF::         PDF::         PDF::         PDF::         PDF::         Publos:         Two photographs of each completed map for three different classes                                                                                                                                                                                                                                                                                                                                                                                                                                                                                                                                                                                                                                                                                                                                                                                                                                                                                                                                                                                                                                                                                                                                                                                                                                                                                                                                                                                                                                                                                                                                                                                                                                                                                                                                                                                                                                          | History           |                           |                                                                                                                                                           |    |
| Keywords:       CIRC, School District 91, SD91, Community, Health, Environment         Associated Files:         PDF: Full Report<br>Photos: Two photographs of each completed map for three different classes                                                                                                                                                                                                                                                                                                                                                                                                                                                                                                                                                                                                                                                                                                                                                                                                                                                                                                                                                                                                                                                                                                                                                                                                                                                                                                                                                                                                                                                                                                                                                                                                                                                                                                                                                                                                                                                                                                                 | Export            |                           | http://www.unbc.ca/events/43900/identifying-youth-place-based-values-school-district-91                                                                   |    |
| School District 91 boundary shapefile                                                                                                                                                                                                                                                                                                                                                                                                                                                                                                                                                                                                                                                                                                                                                                                                                                                                                                                                                                                                                                                                                                                                                                                                                                                                                                                                                                                                                                                                                                                                                                                                                                                                                                                                                                                                                                                                                                                                                                                                                                                                                          |                   |                           | CIRC, School District 91, SD91, Community, Health, Environment PDF: Full Report Photos: Two photographs of each completed map for three different classes |    |
| Stev                                                                                                                                                                                                                                                                                                                                                                                                                                                                                                                                                                                                                                                                                                                                                                                                                                                                                                                                                                                                                                                                                                                                                                                                                                                                                                                                                                                                                                                                                                                                                                                                                                                                                                                                                                                                                                                                                                                                                                                                                                                                                                                           |                   |                           |                                                                                                                                                           | wa |