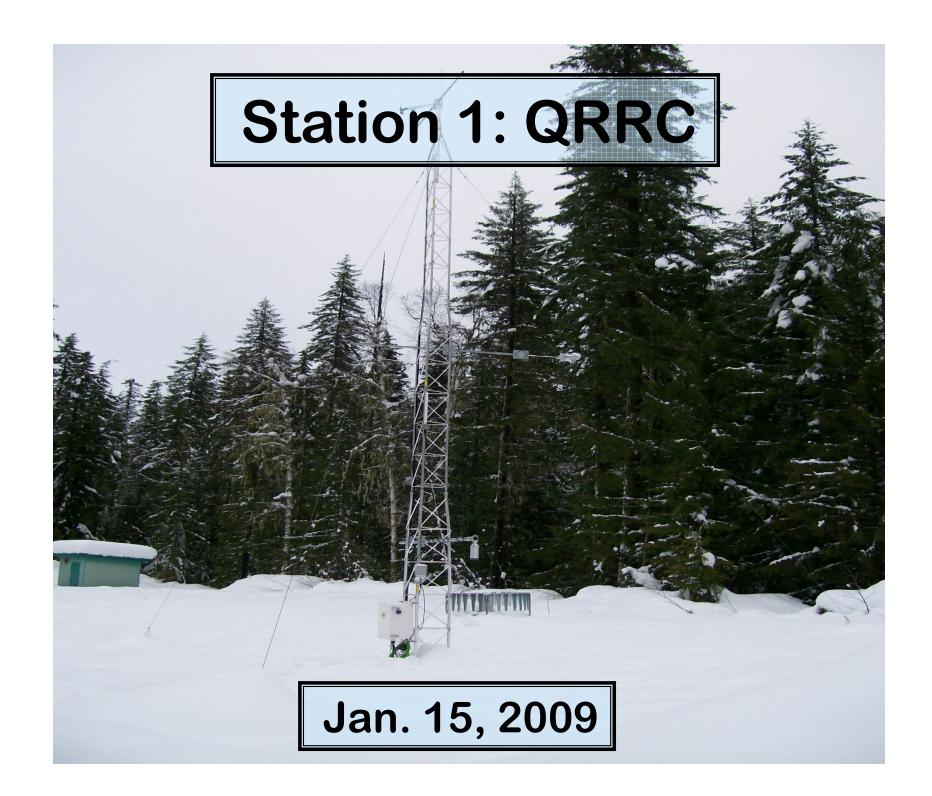

# **Station 1: QRRC**

#### Installed August 2006

- Installed June 2006
- 1509 m elevation