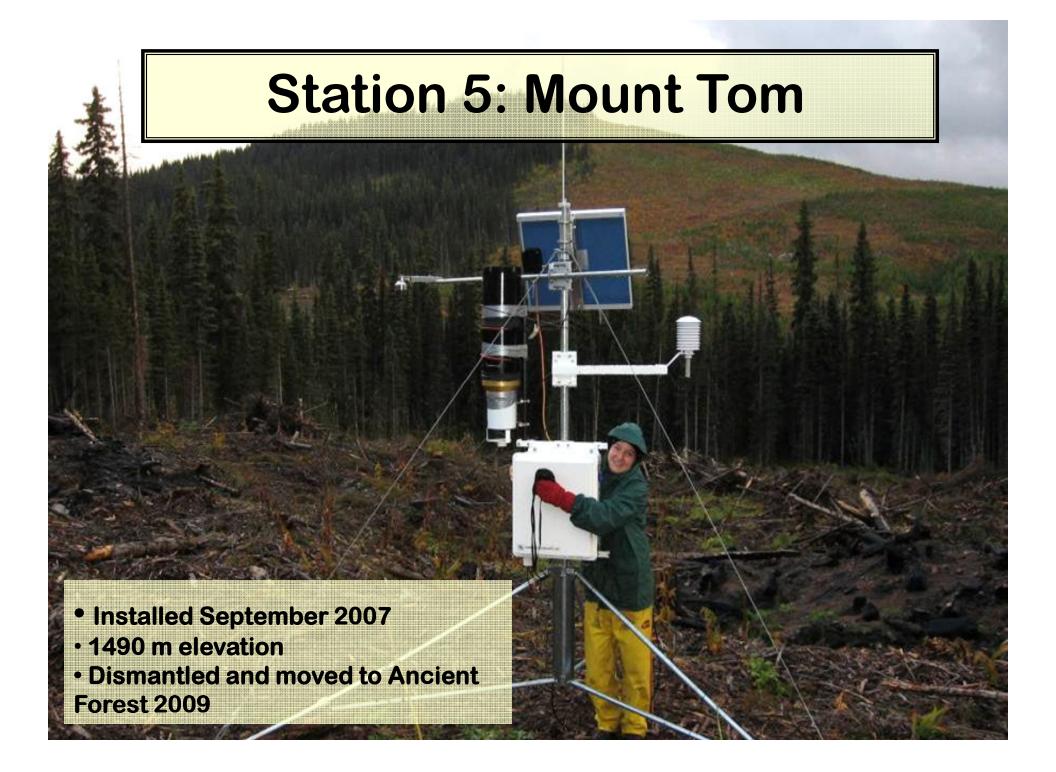

hat Are the Goals of CAMnet?

- 1. To improve monitoring of climate change at high elevations in the Cariboo Mountains
- 2. To quantify fluxes & stocks of water
- 3. To provide observations to validate numerical models/remote sensing data
- 4. To support research activities in the area, including those of WC2N

# Where Is CAMnet?



# **Station 1: QRRC**

#### Installed August 2006





- Installed June 2006
- 1509 m elevation

#### **Station 2: Spanish Mountain**





Dec. 14, 2006

#### **Station 3: Browntop Mountain**

Installed August 2006

#### **Station 3: Browntop Mountain**





# **View from Browntop Mountain**



## **View from Browntop Mountain**



#### **Station 4: Blackbear Mountain**

Installed August 2006
1590 m elevation
Dismantled June 2007
2009-Radio Repeater Station





#### **Castle Creek Glacier**





# Station 6: Upper Castle Creek Glacier

May 5, 2008

Source: Andy Clifton



#### **Station 7: Lower Castle Creek Glacier**

Installed August 2008

#### **Castle Glacier Radio Repeater Station**

Installed Aug. 1, 2009

#### Station 9: Ancient Forest

Installed October 2009

#### Station 10: Lunate Creek

X

Installed 2010 Elevation: 953 m

#### **CAMnet Future Developments**

- 1. High-frequency data collection at Castle Creek
- 2. (Near) real-time data transfer from QRRC to UNBC
- 3. Deployment of two new station in 2011



### **Current NHG Members**



Tullia Upton Master's Student



Stephen Déry Associate Professor



Heidi Knudsvig Master's Student



lan Picketts Ph.D Student



#### Kara Przeczek Master's Student



Bryndel Fell Research Assis