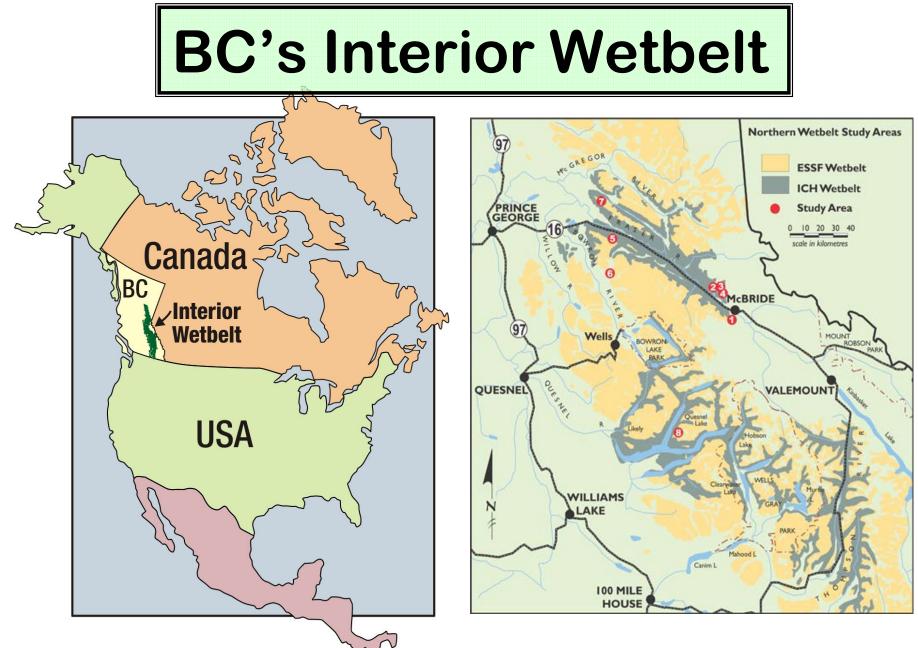

#### Northern Hydrometeorology Groun











http://wetbelt.unbc.ca



# What Is Being Measured By CAMnet?

Sensors Measure
Atmospheric Pressure
Air Temperature and Relative Humidity
Wind Speed and Direction
Precipitation
Snow Depth
Soil Temperature and Moisture Content

Averaged over 15-minute intervals

## What Are the Goals of CAMnet?

- 1. To improve monitoring of climate change at high elevations in the Cariboo Mountains
- 2. To quantify fluxes & stocks of water
- 3. To provide observations to validate numerical models/remote sensing data
- 4. To support research activities in the area, including those of WC2N

# Where Is CAMnet?



# **Station 1: QRRC**

#### Installed August 2006





- Installed June 2006
- 1509 m elevation

#### **Station 2: Spanish Mountain**





Dec. 14, 2006

#### **Station 3: Browntop Mountain**

Inst