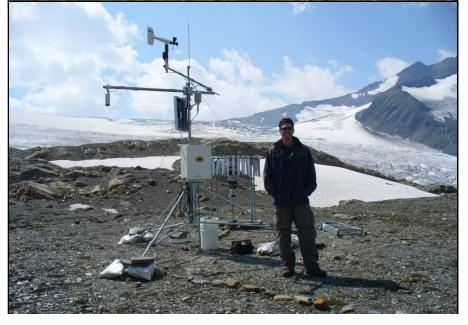

#### Northern Hydrometeorology Groun











http://wetbelt.unbc.ca



# What Is Being Measured By CAMnet?

Sensors Measure
Atmospheric Pressure
Air Temperature and Relative Humidity
Wind Speed and Direction
Precipitation
Snow Depth
Soil Temperature and Moisture Content

Averaged over 15-minute intervals

## What Are the Goals of CAMnet?

- 1. To improve monitoring of climate change at high elevations in the Cariboo Mountains
- 2. To quantify fluxes & stocks of water
- 3. To provide observations to validate numerical models/remote sensing data
- 4. To support research activities in the area, including those of WC2N

# Where Is CAMnet?



# **Station 1: QRRC**

#### Installed August 2006





- Installed June 2006
- 1509 m elevation

#### **Station 2: Spanish Mountain**





Dec. 14, 2006

#### **Station 3: Browntop Mountain**

In