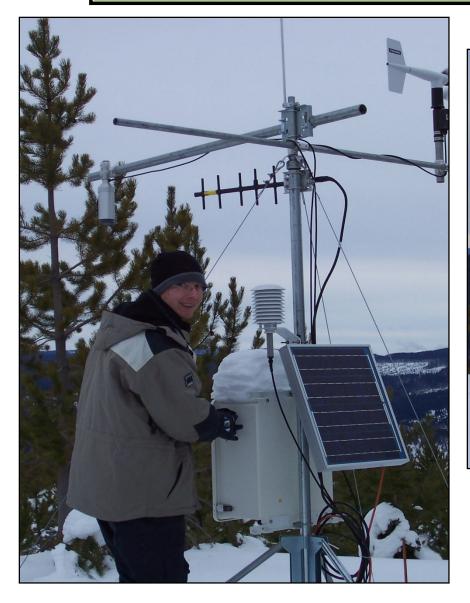

#### Northern Hydrometeorology Groun











http://wetbelt.unbc.ca



# What Is Being Measured By CAMnet?

Sensors Measure
Atmospheric Pressure
Air Temperature and Relative Humidity
Wind Speed and Direction
Precipitation
Snow Depth
Soil Temperature and Moisture Content

Averaged over 15-minute intervals

## What Are the Goals of CAMnet?

- 1. To improve monitoring of climate change at high elevations in the Cariboo Mountains
- 2. To quantify fluxes & stocks of water
- 3. To provide observations to validate numerical models/remote sensing data
- 4. To support research activities in the area, including those of WC2N

# Where Is CAMnet?



# **Station 1: QRRC**

#### Installed August 2006





- Installed June 2006
- 1509 m elevation

#### **Station 2: Spanish Mountain**





Dec. 14, 2006

#### **Station 3: Browntop Mountain**

Installed August 2006

#### **Station 3: Browntop Mountain**





# **View from Browntop Mountain**



## **View from Browntop Mountain**



#### **Station 4: Blackbear Mountain**

Installed August 2006
1590 m elevation
Dismantled June 2007
2009-Radio Repeater Station





#### **Castle Creek Glacier**





# Station 6: Upper Castle Creek Glacier

May 5, 2008

Source: Andy Clifton



#### **Station 7: Lower Castle Creek Glacier**

Installed August 2008

#### **Castle Glacier Radio Repeater Station**

Installed Aug. 1, 2009

#### Station 9: Ancient Forest

Installed October 2009

#### Station 10: Lunate Creek

X

Installed 2010 Elevation: 953 m

#### **CAMnet Future Developments**

- 1. High-frequency data collection at Castle Creek