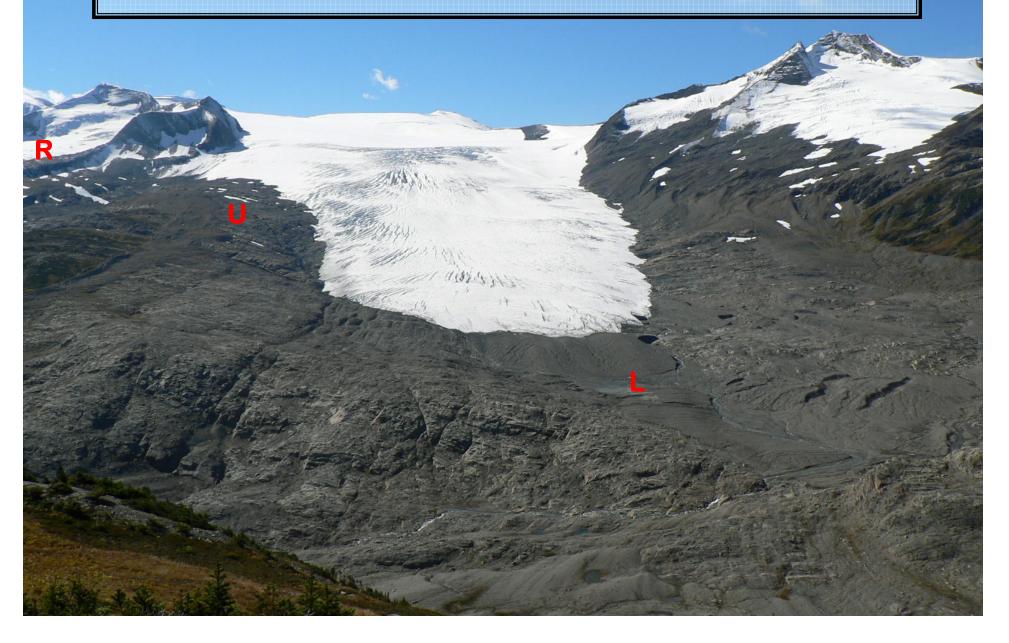

#### **Castle Creek Glacier**

# Station 6: Upper Castle Creek Glacier

May 5, 2008

Source: Andy Clifton