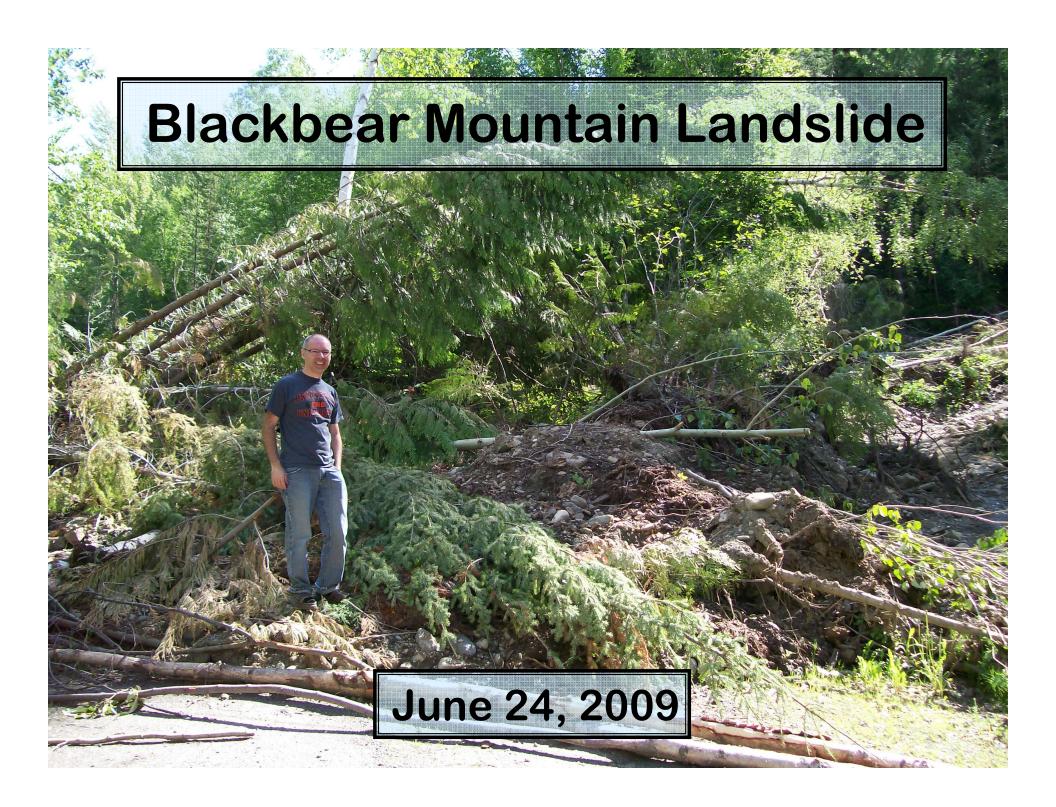

#### **Station 4: Blackbear Mountain**

Installed August 2006
1590 m elevation
Dismantled June 2007
2009-Radio Repeater Station