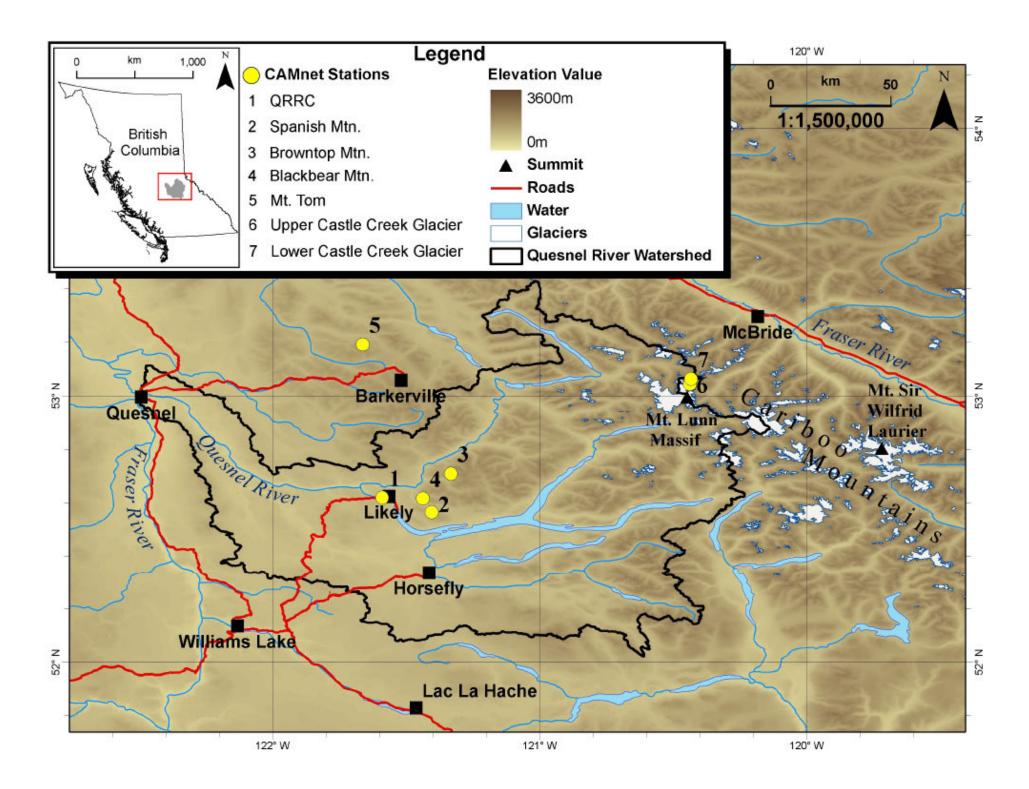

#### Northern Hydrometeorology Groun











http://wetbelt.unbc.ca



# What Is Being Measured By CAMnet?

Sensors Measure
Atmospheric Pressure
Air Temperature and Relative Humidity
Wind Speed and Direction
Precipitation
Snow Depth
Soil Temperature and Moisture Content

Averaged over 15-minute intervals

## What Are the Goals of CAMnet?

- 1. To improve monitoring of climate change at high elevations in the Cariboo Mountains
- 2. To quantify fluxes & stocks of water
- 3. To provide observations to validate numerical models/remote sensing data
- 4. To support research activities in the area, including those of WC2N

# Where Is CAMnet?



# **Station 1: QRRC**

#### Installed August 2006





- Installed June 2006
- 1509 m elevation

#### **Station 2: Spanish Mountain**





Dec. 14, 2006

#### **Station 3: Browntop Mountain**

Installed August 2006

#### **Station 3: Browntop Mountain**





# **View from Browntop Mountain**



## **View from Browntop Mountain**



#### **Station 4: Blackbear Mountain**

Installed August 2006
1590 m elevation
Dismantled June 2007
2009-Radio Repeater Station





#### **Castle Creek Glacier**





# Station 6: Upper Castle Creek Glacier

May 5, 2008

Source: Andy Clifton



#### **Station 7: Lower Castle Creek Glacier**

Installed August 2008

#### **Castle Glacier Radio Repeater Station**

Installed Aug. 1, 2009

#### Station 9: Ancient Forest

Installed October 2009

#### Station 10: Lu