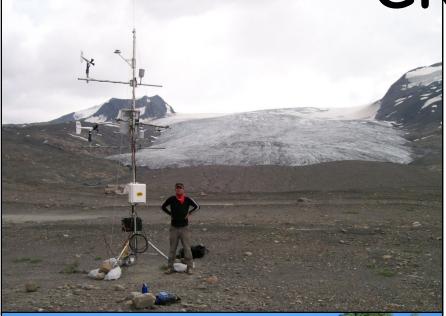

#### Northern Hydrometeorology Groun











http://wetbelt.unbc.ca



# What Is Being Measured By CAMnet?

Sensors Measure
Atmospheric Pressure
Air Temperature and Relative Humidity
Wind Speed and Direction
Precipitation
Snow Depth
Soil Temperature and Moisture Content

Averaged over 15-minute intervals

## What Are the Goals of CAMnet?

- 1. To improve monitoring of climate change at high elevations in the Cariboo Mountains
- 2. To quantify fluxes & stocks of water
- 3. To provide observations to validate numerical models/remote sensing data
- 4. To support research activities in the area, including those of WC2N

# Where Is CAMnet?



# **Station 1: QRRC**

#### Installed August 2006





- Installed June 2006
- 1509 m elevation

#### **Station 2: Spanish Mountain**





Dec. 14, 2006

#### **Station 3: Browntop Mountain