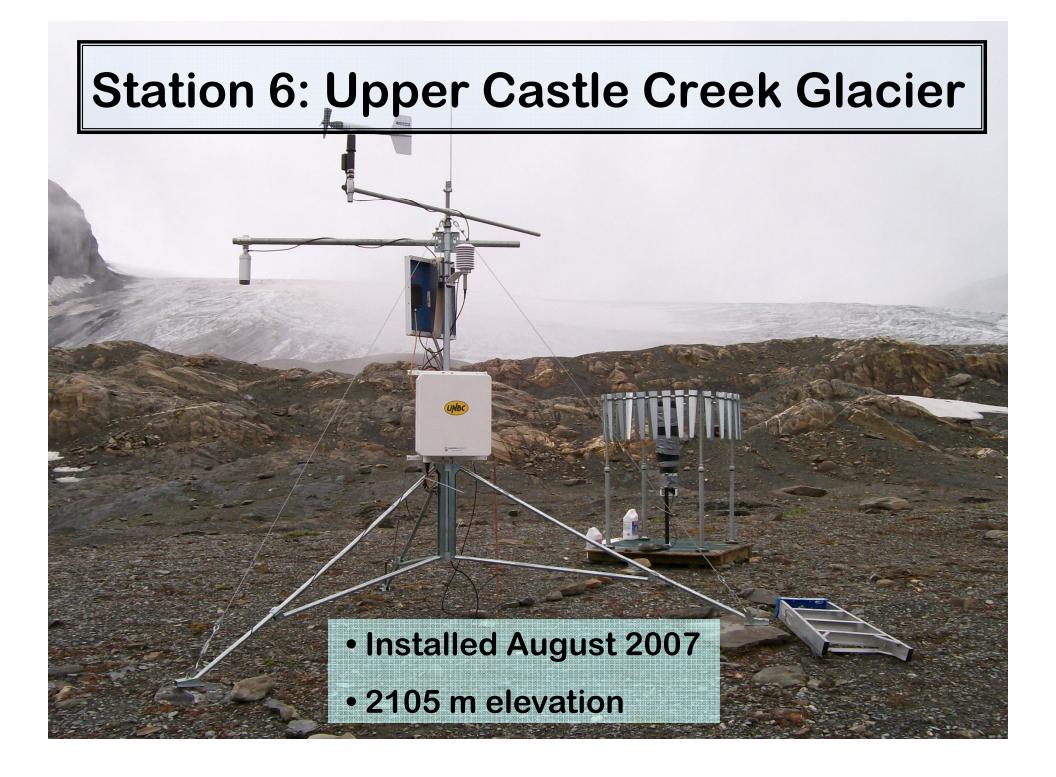

To improve monitoring of climate change at high elevations in the Cariboo Mountains
- 2. To quantify fluxes & stocks of water
- 3. To provide observations to validate numerical models/remote sensing data
- 4. To support research activities in the area, including those of WC2N

# Where Is CAMnet?



# **Station 1: QRRC**

#### Installed August 2006





- Installed June 2006
- 1509 m elevation

#### **Station 2: Spanish Mountain**





Dec. 14, 2006

#### **Station 3: Browntop Mountain**

Installed August 2006

#### **Station 3: Browntop Mountain**





# **View from Browntop Mountain**



## **View from Browntop Mountain**



#### **Station 4: Blackbear Mountain**

Installed August 2006
1590 m elevation
Dismantled June 2007
2009-Radio Repeater Station





#### **Castle Creek Glacier**





# Station 6: Upper Castle Creek Glacier

May 5, 2008

Source: Andy Clifton



#### **Station 7: Lower Castle Creek Glacier**

Installed August 2008

#### **Castle Glacier Radio Repeater Station**

Installed Aug. 1, 2009

#### Station 9: Ancient Forest

Installed October 2009

#### Station 10: Lunate Creek

X

Installed 2010 Elevation: 953 m

#### **CAMnet Future Developments**

- 1. High-frequency data collection at Castle Creek
- 2. (Near) real-time data transfer from QRRC to UNBC
- 3. Deployment of two new station in 2011



### **Current NHG Members**



Tullia Upton Master's Student



Stephen Déry Associate Professor



Heidi Knudsvig Master's Student



lan Picketts Ph.D Student



#### Kara Przeczek Master's Student



Bryndel Fell Research Assistant