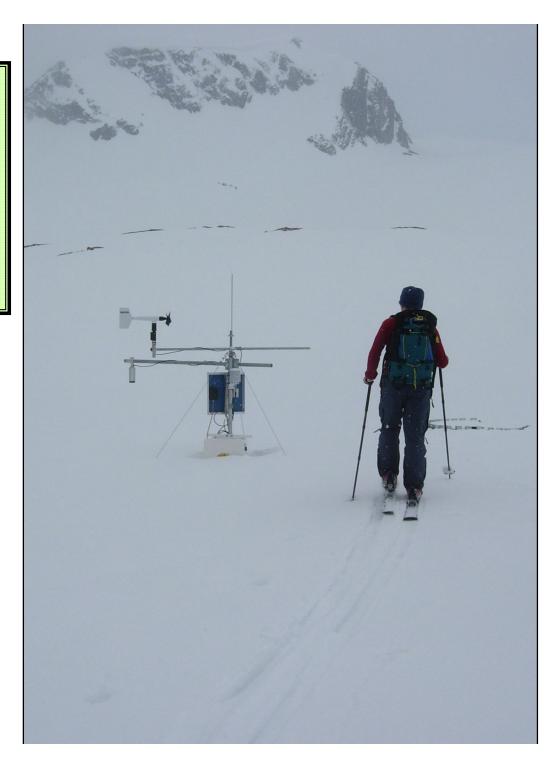

tains
- 2. To quantify fluxes & stocks of water
- 3. To provide observations to validate numerical models/remote sensing data
- 4. To support research activities in the area, including those of WC2N

# Where Is CAMnet?



# **Station 1: QRRC**

#### Installed August 2006





- Installed June 2006
- 1509 m elevation

#### **Station 2: Spanish Mountain**





Dec. 14, 2006

#### **Station 3: Browntop Mountain**

Installed August 2006

#### **Station 3: Browntop Mountain**





# **View from Browntop Mountain**



## **View from Browntop Mountain**



#### **Station 4: Blackbear Mountain**

Installed August 2006
1590 m elevation
Dismantled June 2007
2009-Radio Repeater Station





#### **Castle Creek Glacier**





# Station 6: Upper Castle Creek Glacier

May 5, 2008

Source: Andy Clifton



#### **Station 7: Lower Castle Creek Glacier**

Installed August 2008

#### **Castle Glacier Radio Repeater Station**

Installed Aug. 1, 2009

#### Station 9: Ancient Forest

Installed October 2009

#### Station 10: Lunate Creek

X

Installed 2010 Elevation: 953 m

#### **CAMnet Future Developments**

- 1. High-frequency data collection at Castle Creek
- 2. (Near) real-time data transfer from QRRC to UNBC
- 3. Deployment of two new station in 2011



### **Current NHG Members**



Tullia Upton Master's Student



Stephen Déry Associate Professor



Heidi Knudsvig Master's Student



lan Picketts Ph.D Student



#### Kara Przeczek Master's Student



Bryndel Fell Research Assistant