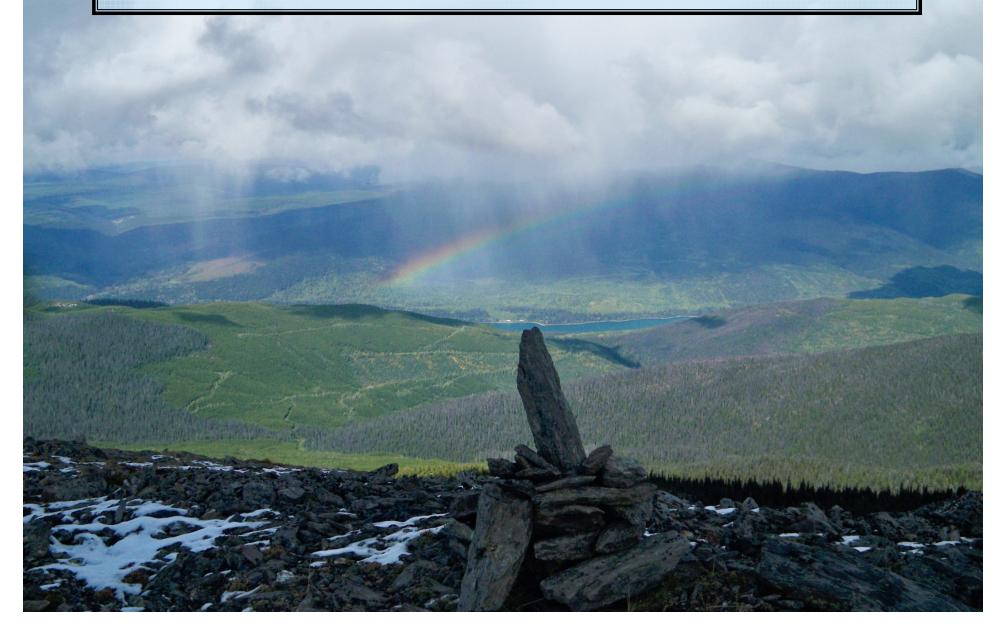

sure
Air Temperature and Relative Humidity
Wind Speed and Direction
Precipitation
Snow Depth
Soil Temperature and Moisture Content

Averaged over 15-minute intervals

## What Are the Goals of CAMnet?

- 1. To improve monitoring of climate change at high elevations in the Cariboo Mountains
- 2. To quantify fluxes & stocks of water
- 3. To provide observations to validate numerical models/remote sensing data
- 4. To support research activities in the area, including those of WC2N

# Where Is CAMnet?



# **Station 1: QRRC**

#### Installed August 2006





- Installed June 2006
- 1509 m elevation

#### **Station 2: Spanish Mountain**





Dec. 14, 2006

#### **Station 3: Browntop Mountain**

Installed August 2006

#### **Station 3: Browntop Mountain**





# **View from Browntop Mountain**



## **View from Browntop Mountain**



#### **Station 4: Blackbear Mountain**

Installed August 2006
1590 m elevation
Dismantled June 2007
2009-Radio Repeater Station





#### **Castle Creek Glacier**





# Station 6: Upper Castle Creek Glacier

May 5, 2008

Source: Andy Clifton



#### **Station 7: Lower Castle Creek Glacier**

Installed August 2008

#### **Castle Glacier Radio Repeater Station**

Installed Aug. 1, 2009

#### Station 9: Ancient Forest

Installed October 2009

#### Station 10: Lunate Creek

X

Installed 2010 Elevation: 953 m

#### **CAMnet Future Developments**

- 1. High-frequency data collection at Castle Creek
- 2. (Near) real-time data transfer from QRRC to UNBC
- 3. Deployment of two new station in 2011



### **Current NHG Members**



Tullia Upton Master's Studen