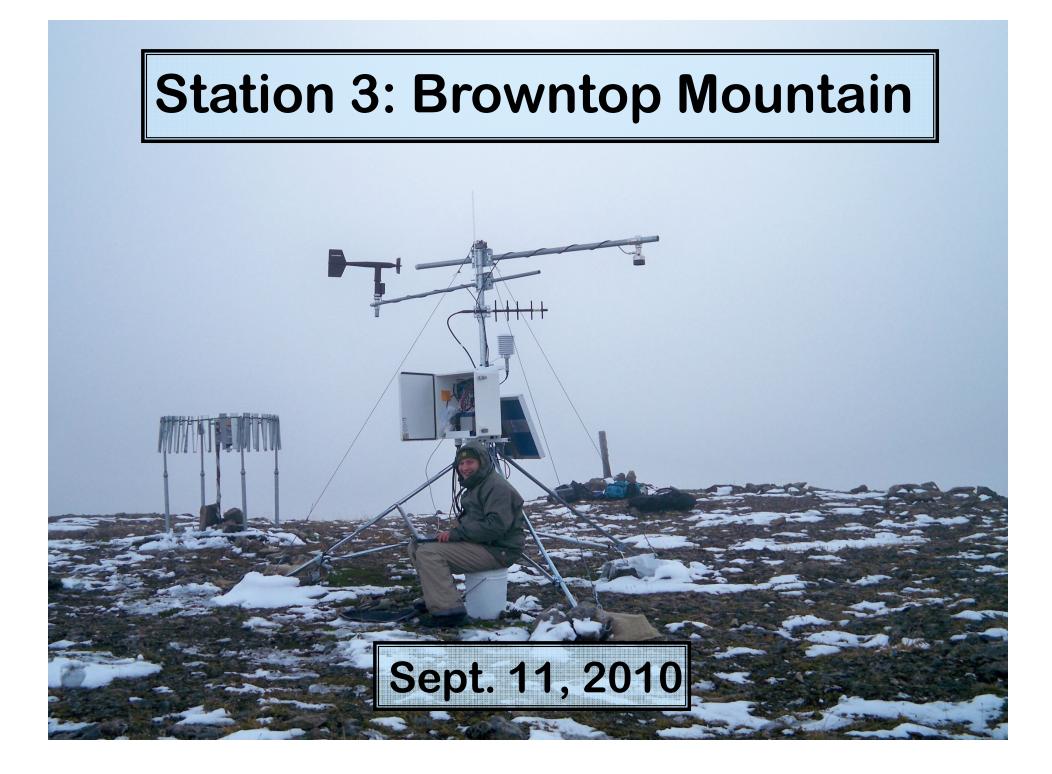

#### **Station 3: Browntop Mountain**

Installed August 2006

#### **Station 3: Browntop Mountain**