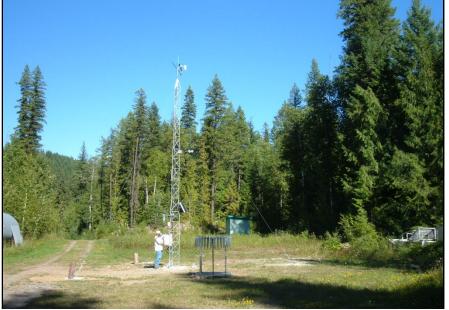

#### Northern Hydrometeorology Groun











http://wetbelt.unbc.ca



# What Is Being Measured By CAMnet?

Sensors Measure
Atmospheric Pressure
Air Temperature and Relative Humidity
Wind Speed and Direction
Precipitation
Snow Depth
Soil Temperature and Moisture Content

Averaged over 15-minute intervals

## What Are the Goals of CAMnet?

- 1. To improve monitoring of climate change at high elevations in the Cariboo Mountains
- 2. To quantify fluxes & stocks of water
- 3. To provide observations to validate numerical models/remote sensing data
- 4. To support research activities in the area, including those of WC2N

# Where Is CAMnet?



# **Station 1: QRRC**

#### Installed August 2006





- Installed June 2006
- 1509 m elevation

#### **Station 2: Spanish Mountain**





Dec. 14, 2006

#### **Station 3: Browntop Mountain**